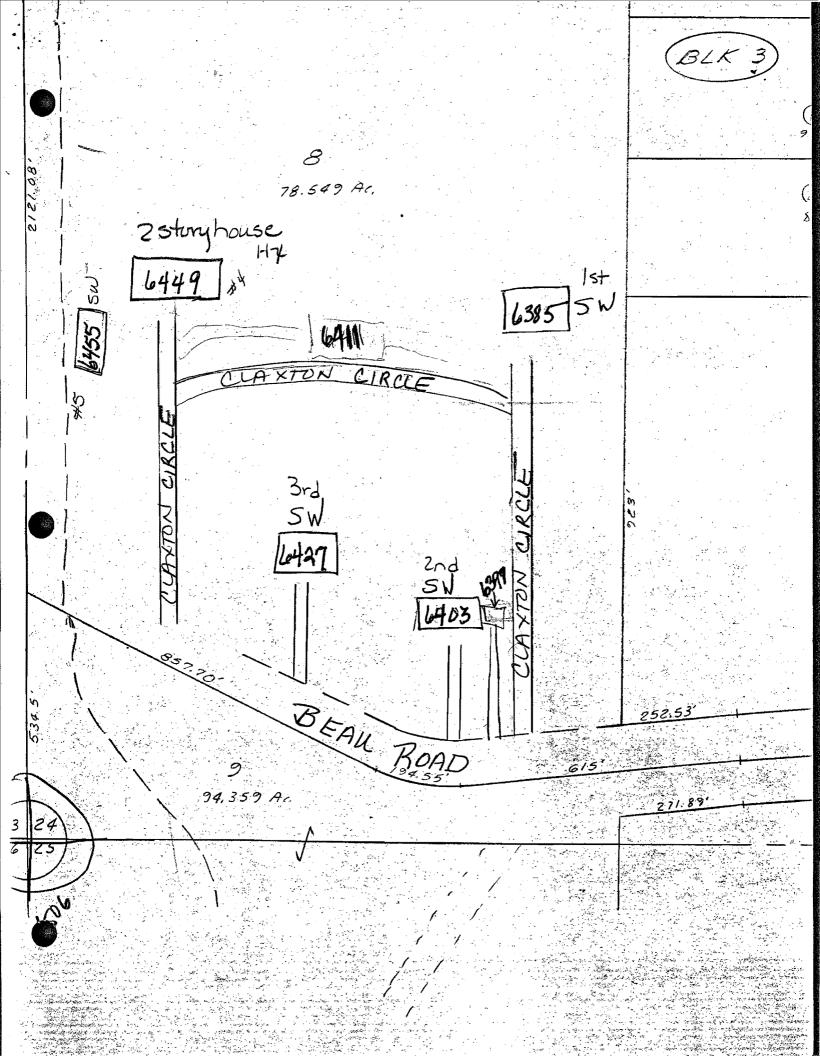

WHEREAS, Nassau County finds it necessary to name an unnamed easement off Beau Road; located in Section 24; Township 1N; Range 24; "CLAXTON CIRCLE"; and

WHEREAS, Nassau County finds it necessary to name an unnamed easement off South Kings Highway; located in Section 51; Township 2N; Range 25; "TAYLOR ROAD"; and

WHEREAS, Nassau County finds it necessary to name an unnamed easement off Taylor Road; located in Section 51; Township 2N; Range 25; "CHRISTINE LANE"; and

WHEREAS, Nassau County finds it necessary to name an unnamed easement off CR 121; located in Section 26; Township 2N; Range 23; "CONNER-COLLINS ROAD"; and