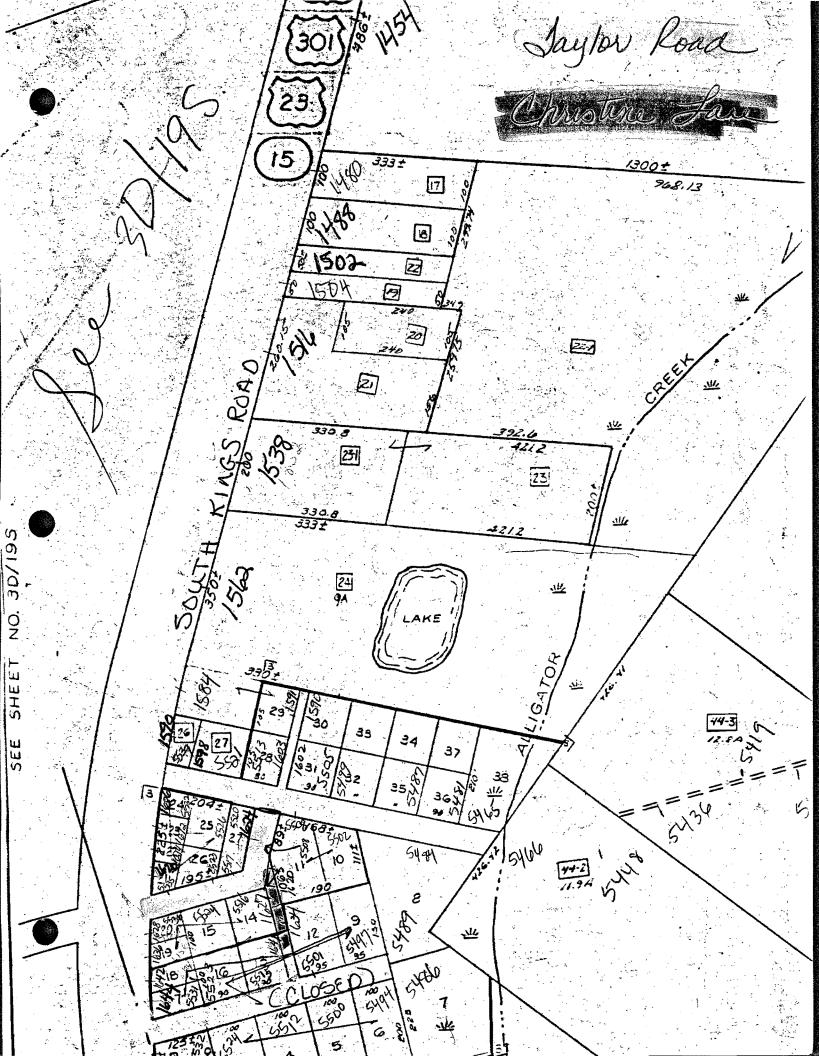

WHEREAS, Nassau County finds it necessary to name an unnamed easement off Taylor Road; located in Section 51; Township 2N; Range 25; "CHRISTINE LANE"; and

WHEREAS, Nassau County finds it necessary to name an unnamed easement off CR 121; located in Section 26; Township 2N; Range 23; "CONNER-COLLINS ROAD"; and